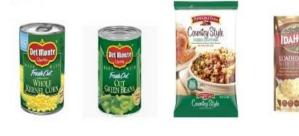

Vizio 65" 4K TV Tickets \$5.00 each will be drawn 3pm on December 24

Every Wednesday at 7:30

Tickets are 5 for \$5.00

HOPE FOR NOVA conducts a Christmas Dinner "Big Give" for families of greater Prince William County. However, in 2023 they had well over 400 families largely coming from other NOVA zip codes so for 2024, Moose District 4 appreciates the assistance of all its lodges to gather specific food donation of the following wish list items (any brand). Along with our donated, non-perishable items families will also receive a turkey and ham.

Dale City 2165 Lodge will be the collection point for these items, which need to be received by December 8<sup>th</sup>. If your lodge has donations but is unable to deliver them to Dale City by December 8<sup>th</sup>, arrangements can be made for the items to be picked up. Monetary donations also accepted; a check made out to Hope for Nova, which can be picked up on December 8th. Please call the District 4 Heart of the Community Chairperson, Marya Unrath, at (703) 859-1221 for pickup arrangements.

District 4 hopes to make this an annual drive for such a great, community charity event!

ANY BRAND:

SOOFBALL BUFFEF Sunday's during football season. Watch every live game Bring a dish to share Members and Qualified Guests